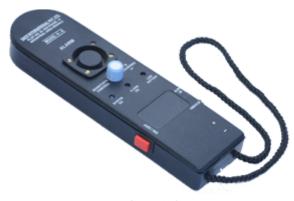

## HAND HELD METAL DETECTOR H-8

MODEL: H-8

**Dimensions**: less than 240 x 65 x 25 mm.

Weight: less than 300 gm.

**Power Source:** 9V dry battery gives 150hrs operation.

9V rechargeable battery gives 50hrs operation.

**Battery protection:** Reversed polarity battery protection available.

**Battery Indicator:** System ON.

Metal Detection. Charging ON.

**Construction:** Rugged & Impact resistant ABS Moulded casting.

**Scan Rate:** 3" to 24" per second.